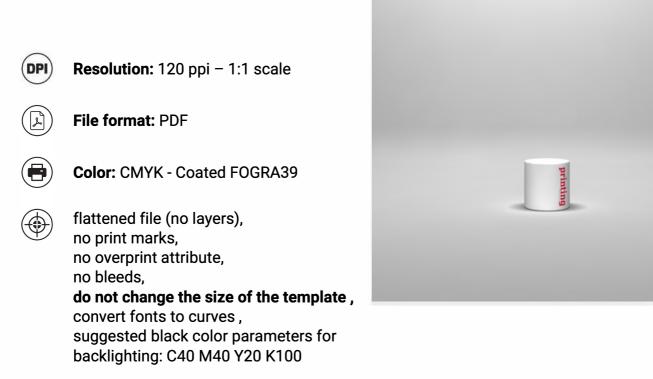

#### MiniRoller

Remove the red and blue lines before saving the files. Leaving the line on will result in it being printed as a design element! In order to properly display the advertisement, all important elements should be inside the protective area marked with red line. Background and graphics must fill the entire printable area marked project marked with blue line. If there is no fill between the red and blue lines, a white frame will appear on the printout.

Download and work on the graphic design template on the next page of this PDF. If there is more than one, prepare the projects in separate files.

**Guideline Label Legend:** 

Print area

Protection area (place here elements that you want to be uncut, such as logos or text). Remember to remove all lines from the project.